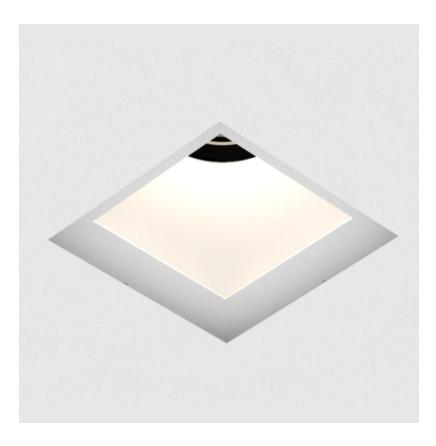

## **BIONIQ SQUARE ADJUSTABLE RECESSED**

## GENERAL

| CENERAE                                                                              |   |
|--------------------------------------------------------------------------------------|---|
| Series: Bioniq                                                                       |   |
| Subseries: Bioniq Square Adjustable                                                  |   |
| Brand: Prolicht                                                                      |   |
| Division: Architectural                                                              |   |
| Mounting Type: Recessed                                                              |   |
| Mounting Location: Ceiling                                                           |   |
| Subcategory: Downlight                                                               |   |
| PHYSICAL                                                                             |   |
| Shape: Square                                                                        |   |
| Length (mm): 119                                                                     |   |
| Length (in): 4 <sup>11</sup> / <sub>16</sub>                                         |   |
| Width (mm): 119                                                                      |   |
| Width (in): 4 <sup>11</sup> / <sub>16</sub>                                          |   |
| Depth (mm): 132                                                                      | _ |
| Depth (in): 5 <sup>3</sup> / <sub>16</sub>                                           | _ |
| Ceiling Thickness (mm): 10 / 12.5 / 15                                               | _ |
| Ceiling Thickness (in): 3/8 or 1/2 or 9/16                                           | _ |
| Min. Recessing Depth (mm): 150                                                       |   |
| Min. Recessing Depth (in): $5\frac{7}{8}$                                            |   |
| Light Distribution: Adjustable / Downlight                                           |   |
| Weight (kg): 0.542                                                                   |   |
| Weight (lbs): 1.2                                                                    |   |
| Fixture Finish: SSR / BKV / CWI / CRY / HAB / LAG / UFT / ITA / RUA / RU             |   |
| MIC / FTG / MYG / TWT / LOD / PUS / FRO / FUP / KIA / POP / BLS / SPG ,              | / |
| MEY / GOH / GUM / CHC / COM / ABZ / JAG / OBR / MOS / ROR                            |   |
| Fixture Material: Aluminum Die Cast                                                  |   |
| Cut-out Measurements: 114mm / 4 1/2" x 114mm / 4 1/2"                                |   |
| ELECTRICAL                                                                           |   |
| Lamp Type: LED                                                                       | _ |
| Input Wattage (W): 16.5                                                              | _ |
| Total Output Wattage (W): 14                                                         |   |
| Dimming: Tri-Mode (Non-Dimming and Phase Dimming (120Vac only)<br>and 0-10V Dimming) |   |
| Driver Included: No                                                                  |   |
| Driver Location: Recessed Housing                                                    |   |
| Driver Type: Constant Current - Universal                                            |   |
| Driver Class: Class 2                                                                |   |
| Housing: See components                                                              |   |
| 1 11/11 (1) 100 077                                                                  |   |