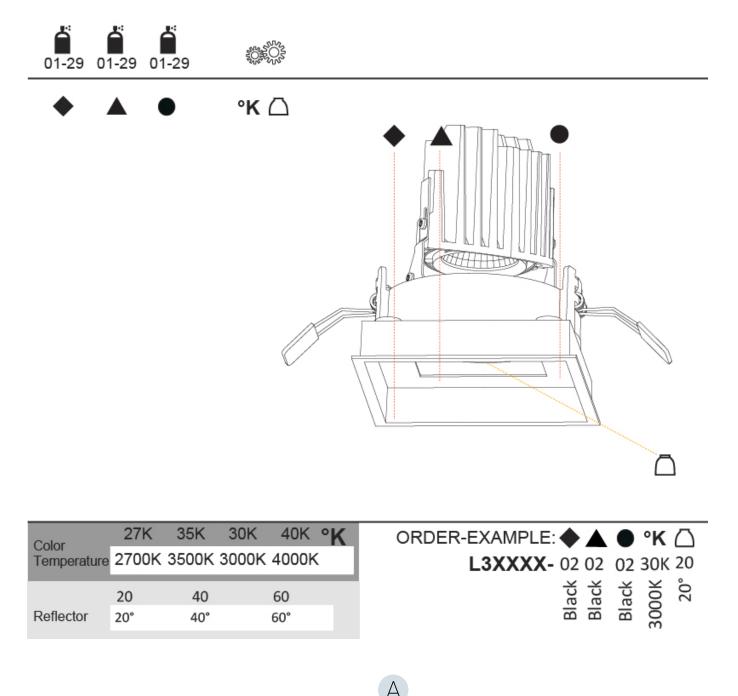

### A35356-

| base number | Color<br>Temperature | Finishes<br>(Diamond) | Finishes<br>(Triangle) | Reflector<br>Options |  |
|-------------|----------------------|-----------------------|------------------------|----------------------|--|
|             |                      |                       |                        |                      |  |

#### OPTICAL

Reflector°: 20 / 40 / 60

Adjustability: Rotational 355°; Tilt 30°