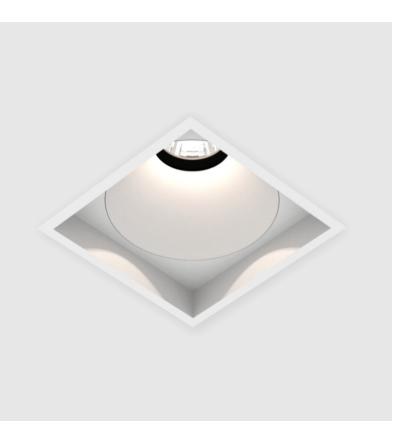

## **BIONIQ SQUARE ADJUSTABLE RECESSED**

## GENERAL

| CENERAE                                                                              |   |
|--------------------------------------------------------------------------------------|---|
| Series: Bioniq                                                                       |   |
| Subseries: Bioniq Square Adjustable                                                  |   |
| Brand: Prolicht                                                                      |   |
| Division: Architectural                                                              |   |
| Mounting Type: Recessed                                                              |   |
| Mounting Location: Ceiling                                                           |   |
| Subcategory: Downlight                                                               |   |
| PHYSICAL                                                                             |   |
| Shape: Square                                                                        |   |
| Length (mm): 119                                                                     |   |
| Length (in): 4 <sup>11</sup> / <sub>16</sub>                                         |   |
| Width (mm): 119                                                                      |   |
| Width (in): 4 <sup>11</sup> / <sub>16</sub>                                          |   |
| Depth (mm): 132                                                                      | _ |
| Depth (in): 5 <sup>3</sup> / <sub>16</sub>                                           | _ |
| Ceiling Thickness (mm): 10 / 12.5 / 15                                               | _ |
| Ceiling Thickness (in): 3/8 or 1/2 or 9/16                                           | _ |
| Min. Recessing Depth (mm): 150                                                       |   |
| Min. Recessing Depth (in): $5\frac{7}{8}$                                            |   |
| Light Distribution: Adjustable / Downlight                                           |   |
| Weight (kg): 0.542                                                                   |   |
| Weight (lbs): 1.2                                                                    |   |
| Fixture Finish: SSR / BKV / CWI / CRY / HAB / LAG / UFT / ITA / RUA / RU             |   |
| MIC / FTG / MYG / TWT / LOD / PUS / FRO / FUP / KIA / POP / BLS / SPG ,              | / |
| MEY / GOH / GUM / CHC / COM / ABZ / JAG / OBR / MOS / ROR                            |   |
| Fixture Material: Aluminum Die Cast                                                  |   |
| Cut-out Measurements: 114mm / 4 1/2" x 114mm / 4 1/2"                                |   |
| ELECTRICAL                                                                           |   |
| Lamp Type: LED                                                                       | _ |
| Input Wattage (W): 16.5                                                              | _ |
| Total Output Wattage (W): 14                                                         |   |
| Dimming: Tri-Mode (Non-Dimming and Phase Dimming (120Vac only)<br>and 0-10V Dimming) |   |
| Driver Included: No                                                                  |   |
| Driver Location: Recessed Housing                                                    |   |
| Driver Type: Constant Current - Universal                                            |   |
| Driver Class: Class 2                                                                |   |
| Housing: See components                                                              |   |
| 1 11/11 (1) 100 077                                                                  |   |