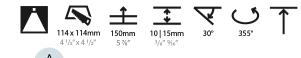

## GENERAL

| CENERAE                                                                              |   |
|--------------------------------------------------------------------------------------|---|
| Series: Bioniq                                                                       |   |
| Subseries: Bioniq Square Adjustable                                                  |   |
| Brand: Prolicht                                                                      |   |
| Division: Architectural                                                              |   |
| Mounting Type: Recessed                                                              |   |
| Mounting Location: Ceiling                                                           |   |
| Subcategory: Downlight                                                               |   |
| PHYSICAL                                                                             |   |
| Shape: Square                                                                        |   |
| Length (mm): 119                                                                     |   |
| Length (in): 4 <sup>11</sup> / <sub>16</sub>                                         |   |
| Width (mm): 119                                                                      |   |
| Width (in): 4 <sup>11</sup> / <sub>16</sub>                                          |   |
| Depth (mm): 132                                                                      | _ |
| Depth (in): 5 <sup>3</sup> / <sub>16</sub>                                           | _ |
| Ceiling Thickness (mm): 10 / 12.5 / 15                                               | _ |
| Ceiling Thickness (in): 3/8 or 1/2 or 9/16                                           | _ |
| Min. Recessing Depth (mm): 150                                                       |   |
| Min. Recessing Depth (in): $5\frac{7}{8}$                                            |   |
| Light Distribution: Adjustable / Downlight                                           |   |
| Weight (kg): 0.542                                                                   |   |
| Weight (lbs): 1.2                                                                    |   |
| Fixture Finish: SSR / BKV / CWI / CRY / HAB / LAG / UFT / ITA / RUA / RU             |   |
| MIC / FTG / MYG / TWT / LOD / PUS / FRO / FUP / KIA / POP / BLS / SPG ,              | / |
| MEY / GOH / GUM / CHC / COM / ABZ / JAG / OBR / MOS / ROR                            |   |
| Fixture Material: Aluminum Die Cast                                                  |   |
| Cut-out Measurements: 114mm / 4 1/2" x 114mm / 4 1/2"                                |   |
| ELECTRICAL                                                                           |   |
| Lamp Type: LED                                                                       | _ |
| Input Wattage (W): 16.5                                                              | _ |
| Total Output Wattage (W): 14                                                         |   |
| Dimming: Tri-Mode (Non-Dimming and Phase Dimming (120Vac only)<br>and 0-10V Dimming) |   |
| Driver Included: No                                                                  |   |
| Driver Location: Recessed Housing                                                    |   |
| Driver Type: Constant Current - Universal                                            |   |
| Driver Class: Class 2                                                                |   |
| Housing: See components                                                              |   |
| 1 11/11 (1) 100 077                                                                  |   |

#### OPTICAL

Reflector°: 20 / 40 / 60

Adjustability: Rotational 355°; Tilt 30°