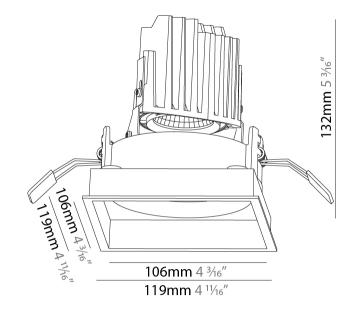

## GENERAL

| CENERAE                                                                              |   |
|--------------------------------------------------------------------------------------|---|
| Series: Bioniq                                                                       |   |
| Subseries: Bioniq Square Adjustable                                                  |   |
| Brand: Prolicht                                                                      |   |
| Division: Architectural                                                              |   |
| Mounting Type: Recessed                                                              |   |
| Mounting Location: Ceiling                                                           |   |
| Subcategory: Downlight                                                               |   |
| PHYSICAL                                                                             |   |
| Shape: Square                                                                        |   |
| Length (mm): 119                                                                     |   |
| Length (in): 4 <sup>11</sup> / <sub>16</sub>                                         |   |
| Width (mm): 119                                                                      |   |
| Width (in): 4 <sup>11</sup> / <sub>16</sub>                                          |   |
| Depth (mm): 132                                                                      | _ |
| Depth (in): 5 <sup>3</sup> / <sub>16</sub>                                           | _ |
| Ceiling Thickness (mm): 10 / 12.5 / 15                                               | _ |
| Ceiling Thickness (in): 3/8 or 1/2 or 9/16                                           | _ |
| Min. Recessing Depth (mm): 150                                                       |   |
| Min. Recessing Depth (in): $5\frac{7}{8}$                                            |   |
| Light Distribution: Adjustable / Downlight                                           |   |
| Weight (kg): 0.542                                                                   |   |
| Weight (lbs): 1.2                                                                    |   |
| Fixture Finish: SSR / BKV / CWI / CRY / HAB / LAG / UFT / ITA / RUA / RU             |   |
| MIC / FTG / MYG / TWT / LOD / PUS / FRO / FUP / KIA / POP / BLS / SPG ,              | / |
| MEY / GOH / GUM / CHC / COM / ABZ / JAG / OBR / MOS / ROR                            |   |
| Fixture Material: Aluminum Die Cast                                                  |   |
| Cut-out Measurements: 114mm / 4 1/2" x 114mm / 4 1/2"                                |   |
| ELECTRICAL                                                                           |   |
| Lamp Type: LED                                                                       | _ |
| Input Wattage (W): 16.5                                                              | _ |
| Total Output Wattage (W): 14                                                         |   |
| Dimming: Tri-Mode (Non-Dimming and Phase Dimming (120Vac only)<br>and 0-10V Dimming) |   |
| Driver Included: No                                                                  |   |
| Driver Location: Recessed Housing                                                    |   |
| Driver Type: Constant Current - Universal                                            |   |
| Driver Class: Class 2                                                                |   |
| Housing: See components                                                              |   |
| 1 11/11 (1) 100 077                                                                  |   |