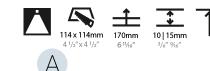

## GENERAL

| CENERAE                                                                              |   |
|--------------------------------------------------------------------------------------|---|
| Series: Bioniq                                                                       |   |
| Subseries: Bioniq Square Adjustable                                                  |   |
| Brand: Prolicht                                                                      |   |
| Division: Architectural                                                              |   |
| Mounting Type: Recessed                                                              |   |
| Mounting Location: Ceiling                                                           |   |
| Subcategory: Downlight                                                               |   |
| PHYSICAL                                                                             |   |
| Shape: Square                                                                        |   |
| Length (mm): 119                                                                     |   |
| Length (in): 4 <sup>11</sup> / <sub>16</sub>                                         |   |
| Width (mm): 119                                                                      |   |
| Width (in): 4 <sup>11</sup> / <sub>16</sub>                                          |   |
| Depth (mm): 132                                                                      | _ |
| Depth (in): 5 <sup>3</sup> / <sub>16</sub>                                           | _ |
| Ceiling Thickness (mm): 10 / 12.5 / 15                                               | _ |
| Ceiling Thickness (in): 3/8 or 1/2 or 9/16                                           | _ |
| Min. Recessing Depth (mm): 150                                                       |   |
| Min. Recessing Depth (in): $5\frac{7}{8}$                                            |   |
| Light Distribution: Adjustable / Downlight                                           |   |
| Weight (kg): 0.542                                                                   |   |
| Weight (lbs): 1.2                                                                    |   |
| Fixture Finish: SSR / BKV / CWI / CRY / HAB / LAG / UFT / ITA / RUA / RU             |   |
| MIC / FTG / MYG / TWT / LOD / PUS / FRO / FUP / KIA / POP / BLS / SPG ,              | / |
| MEY / GOH / GUM / CHC / COM / ABZ / JAG / OBR / MOS / ROR                            |   |
| Fixture Material: Aluminum Die Cast                                                  |   |
| Cut-out Measurements: 114mm / 4 1/2" x 114mm / 4 1/2"                                |   |
| ELECTRICAL                                                                           |   |
| Lamp Type: LED                                                                       | _ |
| Input Wattage (W): 16.5                                                              | _ |
| Total Output Wattage (W): 14                                                         |   |
| Dimming: Tri-Mode (Non-Dimming and Phase Dimming (120Vac only)<br>and 0-10V Dimming) |   |
| Driver Included: No                                                                  |   |
| Driver Location: Recessed Housing                                                    |   |
| Driver Type: Constant Current - Universal                                            |   |
| Driver Class: Class 2                                                                |   |
| Housing: See components                                                              |   |
| 1 11/11 (1) 100 077                                                                  |   |