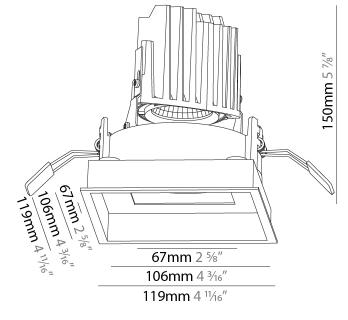

## GENERAL

| CENERAE                                                                              |   |
|--------------------------------------------------------------------------------------|---|
| Series: Bioniq                                                                       |   |
| Subseries: Bioniq Square Adjustable                                                  |   |
| Brand: Prolicht                                                                      |   |
| Division: Architectural                                                              |   |
| Mounting Type: Recessed                                                              |   |
| Mounting Location: Ceiling                                                           |   |
| Subcategory: Downlight                                                               |   |
| PHYSICAL                                                                             |   |
| Shape: Square                                                                        |   |
| Length (mm): 119                                                                     |   |
| Length (in): 4 <sup>11</sup> / <sub>16</sub>                                         |   |
| Width (mm): 119                                                                      |   |
| Width (in): 4 <sup>11</sup> / <sub>16</sub>                                          |   |
| Depth (mm): 132                                                                      | _ |
| Depth (in): 5 <sup>3</sup> / <sub>16</sub>                                           | _ |
| Ceiling Thickness (mm): 10 / 12.5 / 15                                               | _ |
| Ceiling Thickness (in): 3/8 or 1/2 or 9/16                                           | _ |
| Min. Recessing Depth (mm): 150                                                       |   |
| Min. Recessing Depth (in): $5\frac{7}{8}$                                            |   |
| Light Distribution: Adjustable / Downlight                                           |   |
| Weight (kg): 0.542                                                                   |   |
| Weight (lbs): 1.2                                                                    |   |
| Fixture Finish: SSR / BKV / CWI / CRY / HAB / LAG / UFT / ITA / RUA / RU             |   |
| MIC / FTG / MYG / TWT / LOD / PUS / FRO / FUP / KIA / POP / BLS / SPG ,              | / |
| MEY / GOH / GUM / CHC / COM / ABZ / JAG / OBR / MOS / ROR                            |   |
| Fixture Material: Aluminum Die Cast                                                  |   |
| Cut-out Measurements: 114mm / 4 1/2" x 114mm / 4 1/2"                                |   |
| ELECTRICAL                                                                           |   |
| Lamp Type: LED                                                                       | _ |
| Input Wattage (W): 16.5                                                              | _ |
| Total Output Wattage (W): 14                                                         |   |
| Dimming: Tri-Mode (Non-Dimming and Phase Dimming (120Vac only)<br>and 0-10V Dimming) |   |
| Driver Included: No                                                                  |   |
| Driver Location: Recessed Housing                                                    |   |
| Driver Type: Constant Current - Universal                                            |   |
| Driver Class: Class 2                                                                |   |
| Housing: See components                                                              |   |
| 1 11/11 (1) 100 077                                                                  |   |