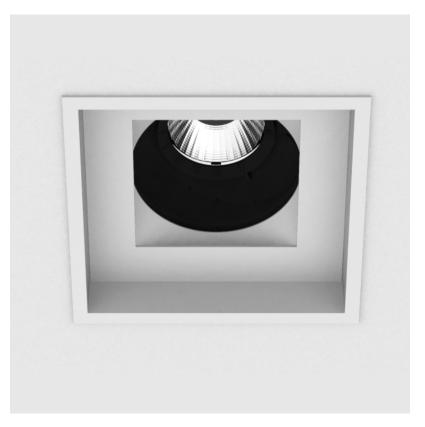

## **BIONIQ SQUARE ADJUSTABLE RECESSED**

## GENERAL

| CENERAE                                                                              |   |
|--------------------------------------------------------------------------------------|---|
| Series: Bioniq                                                                       |   |
| Subseries: Bioniq Square Adjustable                                                  |   |
| Brand: Prolicht                                                                      |   |
| Division: Architectural                                                              |   |
| Mounting Type: Recessed                                                              |   |
| Mounting Location: Ceiling                                                           |   |
| Subcategory: Downlight                                                               |   |
| PHYSICAL                                                                             |   |
| Shape: Square                                                                        |   |
| Length (mm): 119                                                                     |   |
| Length (in): 4 <sup>11</sup> / <sub>16</sub>                                         |   |
| Width (mm): 119                                                                      |   |
| Width (in): 4 <sup>11</sup> / <sub>16</sub>                                          |   |
| Depth (mm): 132                                                                      | _ |
| Depth (in): 5 <sup>3</sup> / <sub>16</sub>                                           | _ |
| Ceiling Thickness (mm): 10 / 12.5 / 15                                               | _ |
| Ceiling Thickness (in): 3/8 or 1/2 or 9/16                                           | _ |
| Min. Recessing Depth (mm): 150                                                       |   |
| Min. Recessing Depth (in): $5\frac{7}{8}$                                            |   |
| Light Distribution: Adjustable / Downlight                                           |   |
| Weight (kg): 0.542                                                                   |   |
| Weight (lbs): 1.2                                                                    |   |
| Fixture Finish: SSR / BKV / CWI / CRY / HAB / LAG / UFT / ITA / RUA / RU             |   |
| MIC / FTG / MYG / TWT / LOD / PUS / FRO / FUP / KIA / POP / BLS / SPG ,              | / |
| MEY / GOH / GUM / CHC / COM / ABZ / JAG / OBR / MOS / ROR                            |   |
| Fixture Material: Aluminum Die Cast                                                  |   |
| Cut-out Measurements: 114mm / 4 1/2" x 114mm / 4 1/2"                                |   |
| ELECTRICAL                                                                           |   |
| Lamp Type: LED                                                                       | _ |
| Input Wattage (W): 16.5                                                              | _ |
| Total Output Wattage (W): 14                                                         |   |
| Dimming: Tri-Mode (Non-Dimming and Phase Dimming (120Vac only)<br>and 0-10V Dimming) |   |
| Driver Included: No                                                                  |   |
| Driver Location: Recessed Housing                                                    |   |
| Driver Type: Constant Current - Universal                                            |   |
| Driver Class: Class 2                                                                |   |
| Housing: See components                                                              |   |
| 1 11/11 (1) 100 077                                                                  |   |