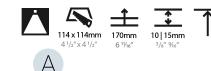

## GENERAL

| CENERAE                                                                              |   |
|--------------------------------------------------------------------------------------|---|
| Series: Bioniq                                                                       |   |
| Subseries: Bioniq Square Adjustable                                                  |   |
| Brand: Prolicht                                                                      |   |
| Division: Architectural                                                              |   |
| Mounting Type: Recessed                                                              |   |
| Mounting Location: Ceiling                                                           |   |
| Subcategory: Downlight                                                               |   |
| PHYSICAL                                                                             |   |
| Shape: Square                                                                        |   |
| Length (mm): 119                                                                     |   |
| Length (in): 4 <sup>11</sup> / <sub>16</sub>                                         |   |
| Width (mm): 119                                                                      |   |
| Width (in): 4 <sup>11</sup> / <sub>16</sub>                                          |   |
| Depth (mm): 132                                                                      | _ |
| Depth (in): 5 <sup>3</sup> / <sub>16</sub>                                           | _ |
| Ceiling Thickness (mm): 10 / 12.5 / 15                                               | _ |
| Ceiling Thickness (in): 3/8 or 1/2 or 9/16                                           | _ |
| Min. Recessing Depth (mm): 150                                                       |   |
| Min. Recessing Depth (in): $5\frac{7}{8}$                                            |   |
| Light Distribution: Adjustable / Downlight                                           |   |
| Weight (kg): 0.542                                                                   |   |
| Weight (lbs): 1.2                                                                    |   |
| Fixture Finish: SSR / BKV / CWI / CRY / HAB / LAG / UFT / ITA / RUA / RU             |   |
| MIC / FTG / MYG / TWT / LOD / PUS / FRO / FUP / KIA / POP / BLS / SPG ,              | / |
| MEY / GOH / GUM / CHC / COM / ABZ / JAG / OBR / MOS / ROR                            |   |
| Fixture Material: Aluminum Die Cast                                                  |   |
| Cut-out Measurements: 114mm / 4 1/2" x 114mm / 4 1/2"                                |   |
| ELECTRICAL                                                                           |   |
| Lamp Type: LED                                                                       | _ |
| Input Wattage (W): 16.5                                                              | _ |
| Total Output Wattage (W): 14                                                         |   |
| Dimming: Tri-Mode (Non-Dimming and Phase Dimming (120Vac only)<br>and 0-10V Dimming) |   |
| Driver Included: No                                                                  |   |
| Driver Location: Recessed Housing                                                    |   |
| Driver Type: Constant Current - Universal                                            |   |
| Driver Class: Class 2                                                                |   |
| Housing: See components                                                              |   |
| 1 11/11 (1) 100 077                                                                  |   |