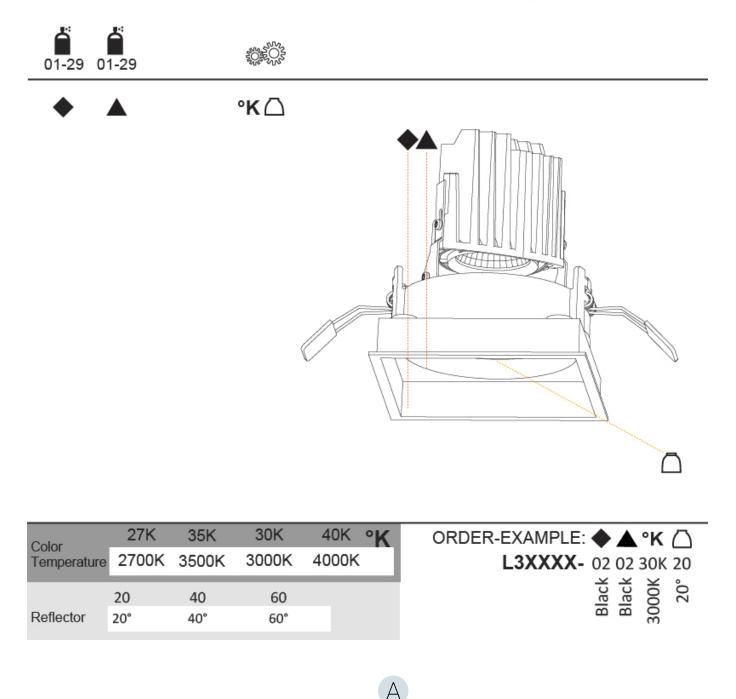

#### LED

Number of LEDs: 1

Input Voltage (V): 120 - 277

Constant Current (MA): 500

| Number of LEDS. 1                                  |  |
|----------------------------------------------------|--|
| Color Temperature (°K): 2700 / 3000 / 3500 / 4000  |  |
| Max. Delivered Lumen (lm): 940 / 980 / 1029 / 1050 |  |
| Nominal Lumen (lm): 1386 / 1438 / 1511 / 1542      |  |
|                                                    |  |

#### OPTICAL

Reflector°: 20 / 40 / 60

Adjustability: Rotational 355°; Tilt 30°