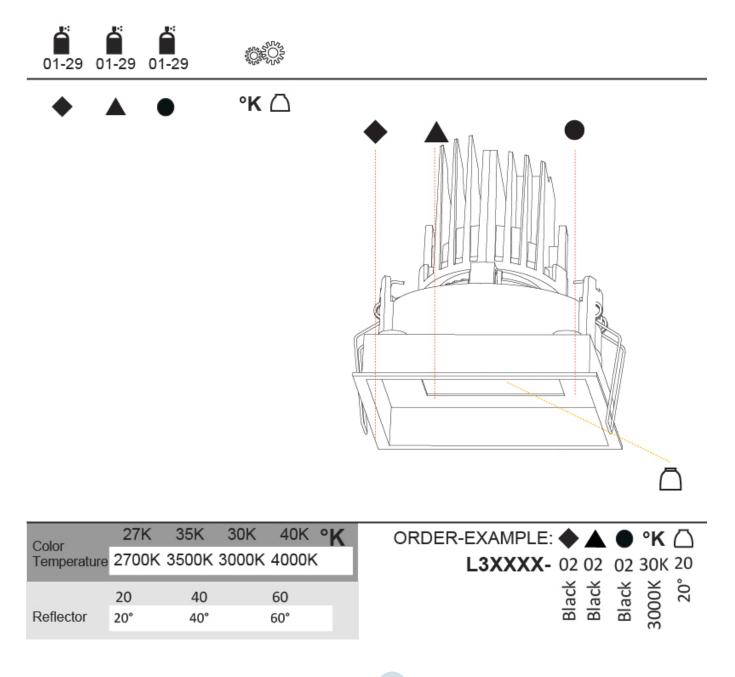

#### LED

Number of LEDs: 1

Input Voltage (V): 120 - 277

Constant Current (MA): 500

| Number of LEDS. 1                                  |  |
|----------------------------------------------------|--|
| Color Temperature (°K): 2700 / 3000 / 3500 / 4000  |  |
| Max. Delivered Lumen (lm): 940 / 980 / 1029 / 1050 |  |
| Nominal Lumen (lm): 1386 / 1438 / 1511 / 1542      |  |
|                                                    |  |

#### OPTICAL

Reflector°: 20 / 40 / 60

Adjustability: Rotational 355°; Tilt 30°