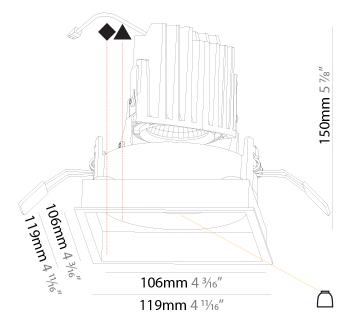

## GENERAL

| CENERAE                                                                              |   |
|--------------------------------------------------------------------------------------|---|
| Series: Bioniq                                                                       |   |
| Subseries: Bioniq Square Adjustable                                                  |   |
| Brand: Prolicht                                                                      |   |
| Division: Architectural                                                              |   |
| Mounting Type: Recessed                                                              |   |
| Mounting Location: Ceiling                                                           |   |
| Subcategory: Downlight                                                               |   |
| PHYSICAL                                                                             |   |
| Shape: Square                                                                        |   |
| Length (mm): 119                                                                     |   |
| Length (in): 4 <sup>11</sup> / <sub>16</sub>                                         |   |
| Width (mm): 119                                                                      |   |
| Width (in): 4 <sup>11</sup> / <sub>16</sub>                                          |   |
| Depth (mm): 132                                                                      | _ |
| Depth (in): 5 <sup>3</sup> / <sub>16</sub>                                           | _ |
| Ceiling Thickness (mm): 10 / 12.5 / 15                                               | _ |
| Ceiling Thickness (in): 3/8 or 1/2 or 9/16                                           | _ |
| Min. Recessing Depth (mm): 150                                                       |   |
| Min. Recessing Depth (in): $5\frac{7}{8}$                                            |   |
| Light Distribution: Adjustable / Downlight                                           |   |
| Weight (kg): 0.542                                                                   |   |
| Weight (lbs): 1.2                                                                    |   |
| Fixture Finish: SSR / BKV / CWI / CRY / HAB / LAG / UFT / ITA / RUA / RU             |   |
| MIC / FTG / MYG / TWT / LOD / PUS / FRO / FUP / KIA / POP / BLS / SPG ,              | / |
| MEY / GOH / GUM / CHC / COM / ABZ / JAG / OBR / MOS / ROR                            |   |
| Fixture Material: Aluminum Die Cast                                                  |   |
| Cut-out Measurements: 114mm / 4 1/2" x 114mm / 4 1/2"                                |   |
| ELECTRICAL                                                                           |   |
| Lamp Type: LED                                                                       | _ |
| Input Wattage (W): 16.5                                                              | _ |
| Total Output Wattage (W): 14                                                         |   |
| Dimming: Tri-Mode (Non-Dimming and Phase Dimming (120Vac only)<br>and 0-10V Dimming) |   |
| Driver Included: No                                                                  |   |
| Driver Location: Recessed Housing                                                    |   |
| Driver Type: Constant Current - Universal                                            |   |
| Driver Class: Class 2                                                                |   |
| Housing: See components                                                              |   |
| 1 11/11 (1) 100 077                                                                  |   |