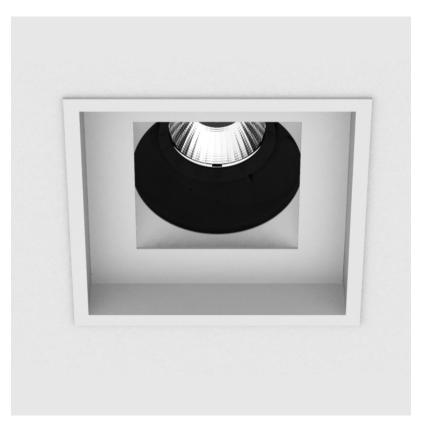

## **BIONIQ SQUARE ADJUSTABLE RECESSED**

## GENERAL

| CENERAE                                                                              |   |
|--------------------------------------------------------------------------------------|---|
| Series: Bioniq                                                                       |   |
| Subseries: Bioniq Square Adjustable                                                  |   |
| Brand: Prolicht                                                                      |   |
| Division: Architectural                                                              |   |
| Mounting Type: Recessed                                                              |   |
| Mounting Location: Ceiling                                                           |   |
| Subcategory: Downlight                                                               |   |
| PHYSICAL                                                                             |   |
| Shape: Square                                                                        |   |
| Length (mm): 119                                                                     |   |
| Length (in): 4 <sup>11</sup> / <sub>16</sub>                                         |   |
| Width (mm): 119                                                                      |   |
| Width (in): 4 <sup>11</sup> / <sub>16</sub>                                          |   |
| Depth (mm): 132                                                                      | _ |
| Depth (in): 5 <sup>3</sup> / <sub>16</sub>                                           | _ |
| Ceiling Thickness (mm): 10 / 12.5 / 15                                               | _ |
| Ceiling Thickness (in): 3/8 or 1/2 or 9/16                                           | _ |
| Min. Recessing Depth (mm): 150                                                       |   |
| Min. Recessing Depth (in): $5\frac{7}{8}$                                            |   |
| Light Distribution: Adjustable / Downlight                                           |   |
| Weight (kg): 0.542                                                                   |   |
| Weight (lbs): 1.2                                                                    |   |
| Fixture Finish: SSR / BKV / CWI / CRY / HAB / LAG / UFT / ITA / RUA / RU             |   |
| MIC / FTG / MYG / TWT / LOD / PUS / FRO / FUP / KIA / POP / BLS / SPG ,              | / |
| MEY / GOH / GUM / CHC / COM / ABZ / JAG / OBR / MOS / ROR                            |   |
| Fixture Material: Aluminum Die Cast                                                  |   |
| Cut-out Measurements: 114mm / 4 1/2" x 114mm / 4 1/2"                                |   |
| ELECTRICAL                                                                           |   |
| Lamp Type: LED                                                                       | _ |
| Input Wattage (W): 16.5                                                              | _ |
| Total Output Wattage (W): 14                                                         |   |
| Dimming: Tri-Mode (Non-Dimming and Phase Dimming (120Vac only)<br>and 0-10V Dimming) |   |
| Driver Included: No                                                                  |   |
| Driver Location: Recessed Housing                                                    |   |
| Driver Type: Constant Current - Universal                                            |   |
| Driver Class: Class 2                                                                |   |
| Housing: See components                                                              |   |
| 1 11/11 (1) 100 077                                                                  |   |