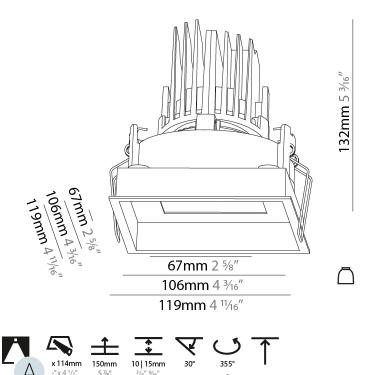

## GENERAL

| CENERAE                                                                              |   |
|--------------------------------------------------------------------------------------|---|
| Series: Bioniq                                                                       |   |
| Subseries: Bioniq Square Adjustable                                                  |   |
| Brand: Prolicht                                                                      |   |
| Division: Architectural                                                              |   |
| Mounting Type: Recessed                                                              |   |
| Mounting Location: Ceiling                                                           |   |
| Subcategory: Downlight                                                               |   |
| PHYSICAL                                                                             |   |
| Shape: Square                                                                        |   |
| Length (mm): 119                                                                     |   |
| Length (in): 4 <sup>11</sup> / <sub>16</sub>                                         |   |
| Width (mm): 119                                                                      |   |
| Width (in): 4 <sup>11</sup> / <sub>16</sub>                                          |   |
| Depth (mm): 132                                                                      | _ |
| Depth (in): 5 <sup>3</sup> / <sub>16</sub>                                           | _ |
| Ceiling Thickness (mm): 10 / 12.5 / 15                                               | _ |
| Ceiling Thickness (in): 3/8 or 1/2 or 9/16                                           | _ |
| Min. Recessing Depth (mm): 150                                                       |   |
| Min. Recessing Depth (in): $5\frac{7}{8}$                                            |   |
| Light Distribution: Adjustable / Downlight                                           |   |
| Weight (kg): 0.542                                                                   |   |
| Weight (lbs): 1.2                                                                    |   |
| Fixture Finish: SSR / BKV / CWI / CRY / HAB / LAG / UFT / ITA / RUA / RU             |   |
| MIC / FTG / MYG / TWT / LOD / PUS / FRO / FUP / KIA / POP / BLS / SPG ,              | / |
| MEY / GOH / GUM / CHC / COM / ABZ / JAG / OBR / MOS / ROR                            |   |
| Fixture Material: Aluminum Die Cast                                                  |   |
| Cut-out Measurements: 114mm / 4 1/2" x 114mm / 4 1/2"                                |   |
| ELECTRICAL                                                                           |   |
| Lamp Type: LED                                                                       | _ |
| Input Wattage (W): 16.5                                                              | _ |
| Total Output Wattage (W): 14                                                         |   |
| Dimming: Tri-Mode (Non-Dimming and Phase Dimming (120Vac only)<br>and 0-10V Dimming) |   |
| Driver Included: No                                                                  |   |
| Driver Location: Recessed Housing                                                    |   |
| Driver Type: Constant Current - Universal                                            |   |
| Driver Class: Class 2                                                                |   |
| Housing: See components                                                              |   |
| 1 11/11 (1) 100 077                                                                  |   |

## GENERAL

| Series: Bioniq                                                                   |       |
|----------------------------------------------------------------------------------|-------|
| Subseries: Bionig Square Deep                                                    |       |
| Brand: Prolicht                                                                  |       |
| Division: Architectural                                                          |       |
| Mounting Type: Recessed                                                          |       |
| Mounting Location: Ceiling                                                       |       |
| Subcategory: Downlight                                                           |       |
| PHYSICAL                                                                         |       |
| Shape: Square                                                                    |       |
| Length (mm): 119                                                                 |       |
| Length (in): 4 <sup>11</sup> / <sub>16</sub>                                     |       |
| Width (mm): 119                                                                  |       |
| Width (in): 4 <sup>11</sup> / <sub>16</sub>                                      |       |
| Depth (mm): 150                                                                  |       |
| Depth (in): $5\frac{7}{8}$                                                       |       |
| Ceiling Thickness (mm): 10 / 12.5 / 15                                           |       |
| Ceiling Thickness (in): 3/8 or 1/2 or 9/16                                       |       |
| Min. Recessing Depth (mm): 170                                                   |       |
| Min. Recessing Depth (in): 6 <sup>11</sup> / <sub>16</sub>                       |       |
| Light Distribution: Downlight                                                    |       |
| Weight (kg): 0.626                                                               |       |
| Weight (lbs): 1.38                                                               |       |
| Fixture Finish: SSR / BKV / CWI / CRY / HAB / LAG / UFT / ITA / RUA              |       |
| MIC / FTG / MYG / TWT / LOD / PUS / FRO / FUP / KIA / POP / BLS / S              | SPG / |
| MEY / GOH / GUM / CHC / COM / ABZ / JAG / OBR / MOS / ROR                        |       |
| Fixture Material: Aluminum Die Cast                                              |       |
| Cut-out Measurements: 114mm / 4 1/2" x 114mm / 4 1/2"                            |       |
|                                                                                  |       |
| Lamp Type: LED (Zhaga Standard)                                                  |       |
| Input Wattage (W): 16.5                                                          |       |
| Total Output Wattage (W): 14                                                     |       |
| Dimming: Tri-Mode (Non-Dimming and Phase Dimming (120Vac o<br>and 0-10V Dimming) | onty) |
| Driver Included: No                                                              |       |
| Driver Location: Recessed Housing                                                |       |
| Driver Type: Constant Current - Universal                                        |       |
| Driver Class: Class 2                                                            |       |
| Input Voltage (V): 120 - 277                                                     |       |
| Constant Current (MA): 500                                                       |       |
|                                                                                  |       |