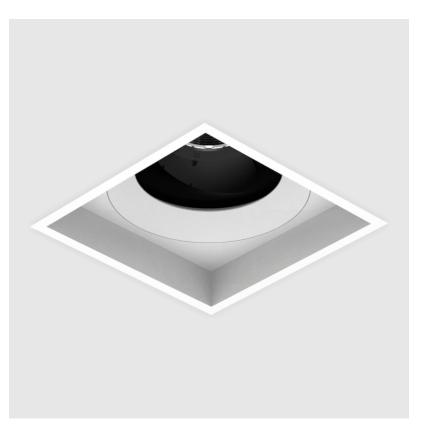

## **BIONIQ SQUARE ADJUSTABLE RECESSED**

## GENERAL

| CENERAE                                                                              |   |
|--------------------------------------------------------------------------------------|---|
| Series: Bioniq                                                                       |   |
| Subseries: Bioniq Square Adjustable                                                  |   |
| Brand: Prolicht                                                                      |   |
| Division: Architectural                                                              |   |
| Mounting Type: Recessed                                                              |   |
| Mounting Location: Ceiling                                                           |   |
| Subcategory: Downlight                                                               |   |
| PHYSICAL                                                                             |   |
| Shape: Square                                                                        |   |
| Length (mm): 119                                                                     |   |
| Length (in): 4 <sup>11</sup> / <sub>16</sub>                                         |   |
| Width (mm): 119                                                                      |   |
| Width (in): 4 <sup>11</sup> / <sub>16</sub>                                          |   |
| Depth (mm): 132                                                                      | _ |
| Depth (in): 5 <sup>3</sup> / <sub>16</sub>                                           | _ |
| Ceiling Thickness (mm): 10 / 12.5 / 15                                               | _ |
| Ceiling Thickness (in): 3/8 or 1/2 or 9/16                                           | _ |
| Min. Recessing Depth (mm): 150                                                       |   |
| Min. Recessing Depth (in): $5\frac{7}{8}$                                            |   |
| Light Distribution: Adjustable / Downlight                                           |   |
| Weight (kg): 0.542                                                                   |   |
| Weight (lbs): 1.2                                                                    |   |
| Fixture Finish: SSR / BKV / CWI / CRY / HAB / LAG / UFT / ITA / RUA / RU             |   |
| MIC / FTG / MYG / TWT / LOD / PUS / FRO / FUP / KIA / POP / BLS / SPG ,              | / |
| MEY / GOH / GUM / CHC / COM / ABZ / JAG / OBR / MOS / ROR                            |   |
| Fixture Material: Aluminum Die Cast                                                  |   |
| Cut-out Measurements: 114mm / 4 1/2" x 114mm / 4 1/2"                                |   |
| ELECTRICAL                                                                           |   |
| Lamp Type: LED                                                                       | _ |
| Input Wattage (W): 16.5                                                              | _ |
| Total Output Wattage (W): 14                                                         |   |
| Dimming: Tri-Mode (Non-Dimming and Phase Dimming (120Vac only)<br>and 0-10V Dimming) |   |
| Driver Included: No                                                                  |   |
| Driver Location: Recessed Housing                                                    |   |
| Driver Type: Constant Current - Universal                                            |   |
| Driver Class: Class 2                                                                |   |
| Housing: See components                                                              |   |
| 1 11/11 (1) 100 077                                                                  |   |