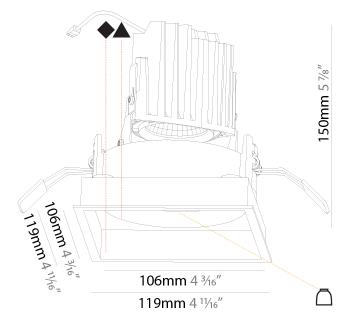

## GENERAL

| CENERAE                                                                              |   |
|--------------------------------------------------------------------------------------|---|
| Series: Bioniq                                                                       |   |
| Subseries: Bioniq Square Adjustable                                                  |   |
| Brand: Prolicht                                                                      |   |
| Division: Architectural                                                              |   |
| Mounting Type: Recessed                                                              |   |
| Mounting Location: Ceiling                                                           |   |
| Subcategory: Downlight                                                               |   |
| PHYSICAL                                                                             |   |
| Shape: Square                                                                        |   |
| Length (mm): 119                                                                     |   |
| Length (in): 4 <sup>11</sup> / <sub>16</sub>                                         |   |
| Width (mm): 119                                                                      |   |
| Width (in): 4 <sup>11</sup> / <sub>16</sub>                                          |   |
| Depth (mm): 132                                                                      | _ |
| Depth (in): 5 <sup>3</sup> / <sub>16</sub>                                           | _ |
| Ceiling Thickness (mm): 10 / 12.5 / 15                                               | _ |
| Ceiling Thickness (in): 3/8 or 1/2 or 9/16                                           | _ |
| Min. Recessing Depth (mm): 150                                                       |   |
| Min. Recessing Depth (in): $5\frac{7}{8}$                                            |   |
| Light Distribution: Adjustable / Downlight                                           |   |
| Weight (kg): 0.542                                                                   |   |
| Weight (lbs): 1.2                                                                    |   |
| Fixture Finish: SSR / BKV / CWI / CRY / HAB / LAG / UFT / ITA / RUA / RU             |   |
| MIC / FTG / MYG / TWT / LOD / PUS / FRO / FUP / KIA / POP / BLS / SPG ,              | / |
| MEY / GOH / GUM / CHC / COM / ABZ / JAG / OBR / MOS / ROR                            |   |
| Fixture Material: Aluminum Die Cast                                                  |   |
| Cut-out Measurements: 114mm / 4 1/2" x 114mm / 4 1/2"                                |   |
| ELECTRICAL                                                                           |   |
| Lamp Type: LED                                                                       | _ |
| Input Wattage (W): 16.5                                                              | _ |
| Total Output Wattage (W): 14                                                         |   |
| Dimming: Tri-Mode (Non-Dimming and Phase Dimming (120Vac only)<br>and 0-10V Dimming) |   |
| Driver Included: No                                                                  |   |
| Driver Location: Recessed Housing                                                    |   |
| Driver Type: Constant Current - Universal                                            |   |
| Driver Class: Class 2                                                                |   |
| Housing: See components                                                              |   |
| 1 11/11 (1) 100 077                                                                  |   |