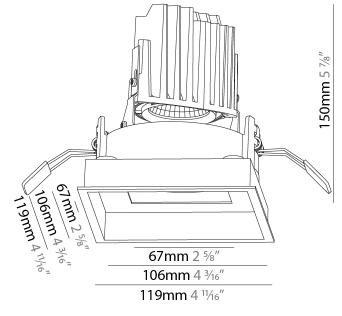

## GENERAL

| CENERAE                                                                              |   |
|--------------------------------------------------------------------------------------|---|
| Series: Bioniq                                                                       |   |
| Subseries: Bioniq Square Adjustable                                                  |   |
| Brand: Prolicht                                                                      |   |
| Division: Architectural                                                              |   |
| Mounting Type: Recessed                                                              |   |
| Mounting Location: Ceiling                                                           |   |
| Subcategory: Downlight                                                               |   |
| PHYSICAL                                                                             |   |
| Shape: Square                                                                        |   |
| Length (mm): 119                                                                     |   |
| Length (in): 4 <sup>11</sup> / <sub>16</sub>                                         |   |
| Width (mm): 119                                                                      |   |
| Width (in): 4 <sup>11</sup> / <sub>16</sub>                                          |   |
| Depth (mm): 132                                                                      | _ |
| Depth (in): 5 <sup>3</sup> / <sub>16</sub>                                           | _ |
| Ceiling Thickness (mm): 10 / 12.5 / 15                                               | _ |
| Ceiling Thickness (in): 3/8 or 1/2 or 9/16                                           | _ |
| Min. Recessing Depth (mm): 150                                                       |   |
| Min. Recessing Depth (in): $5\frac{7}{8}$                                            |   |
| Light Distribution: Adjustable / Downlight                                           |   |
| Weight (kg): 0.542                                                                   |   |
| Weight (lbs): 1.2                                                                    |   |
| Fixture Finish: SSR / BKV / CWI / CRY / HAB / LAG / UFT / ITA / RUA / RU             |   |
| MIC / FTG / MYG / TWT / LOD / PUS / FRO / FUP / KIA / POP / BLS / SPG ,              | / |
| MEY / GOH / GUM / CHC / COM / ABZ / JAG / OBR / MOS / ROR                            |   |
| Fixture Material: Aluminum Die Cast                                                  |   |
| Cut-out Measurements: 114mm / 4 1/2" x 114mm / 4 1/2"                                |   |
| ELECTRICAL                                                                           |   |
| Lamp Type: LED                                                                       | _ |
| Input Wattage (W): 16.5                                                              | _ |
| Total Output Wattage (W): 14                                                         |   |
| Dimming: Tri-Mode (Non-Dimming and Phase Dimming (120Vac only)<br>and 0-10V Dimming) |   |
| Driver Included: No                                                                  |   |
| Driver Location: Recessed Housing                                                    |   |
| Driver Type: Constant Current - Universal                                            |   |
| Driver Class: Class 2                                                                |   |
| Housing: See components                                                              |   |
| 1 11/11 (1) 100 077                                                                  |   |