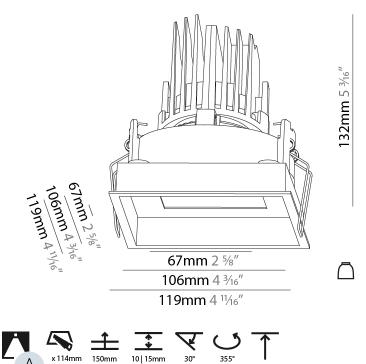

## GENERAL

| CENERAE                                                                              |   |
|--------------------------------------------------------------------------------------|---|
| Series: Bioniq                                                                       |   |
| Subseries: Bioniq Square Adjustable                                                  |   |
| Brand: Prolicht                                                                      |   |
| Division: Architectural                                                              |   |
| Mounting Type: Recessed                                                              |   |
| Mounting Location: Ceiling                                                           |   |
| Subcategory: Downlight                                                               |   |
| PHYSICAL                                                                             |   |
| Shape: Square                                                                        |   |
| Length (mm): 119                                                                     |   |
| Length (in): 4 <sup>11</sup> / <sub>16</sub>                                         |   |
| Width (mm): 119                                                                      |   |
| Width (in): 4 <sup>11</sup> / <sub>16</sub>                                          |   |
| Depth (mm): 132                                                                      | _ |
| Depth (in): 5 <sup>3</sup> / <sub>16</sub>                                           | _ |
| Ceiling Thickness (mm): 10 / 12.5 / 15                                               | _ |
| Ceiling Thickness (in): 3/8 or 1/2 or 9/16                                           | _ |
| Min. Recessing Depth (mm): 150                                                       |   |
| Min. Recessing Depth (in): $5\frac{7}{8}$                                            |   |
| Light Distribution: Adjustable / Downlight                                           |   |
| Weight (kg): 0.542                                                                   |   |
| Weight (lbs): 1.2                                                                    |   |
| Fixture Finish: SSR / BKV / CWI / CRY / HAB / LAG / UFT / ITA / RUA / RU             |   |
| MIC / FTG / MYG / TWT / LOD / PUS / FRO / FUP / KIA / POP / BLS / SPG ,              | / |
| MEY / GOH / GUM / CHC / COM / ABZ / JAG / OBR / MOS / ROR                            |   |
| Fixture Material: Aluminum Die Cast                                                  |   |
| Cut-out Measurements: 114mm / 4 1/2" x 114mm / 4 1/2"                                |   |
| ELECTRICAL                                                                           |   |
| Lamp Type: LED                                                                       | _ |
| Input Wattage (W): 16.5                                                              | _ |
| Total Output Wattage (W): 14                                                         |   |
| Dimming: Tri-Mode (Non-Dimming and Phase Dimming (120Vac only)<br>and 0-10V Dimming) |   |
| Driver Included: No                                                                  |   |
| Driver Location: Recessed Housing                                                    |   |
| Driver Type: Constant Current - Universal                                            |   |
| Driver Class: Class 2                                                                |   |
| Housing: See components                                                              |   |
| 1 11/11 (1) 100 077                                                                  |   |