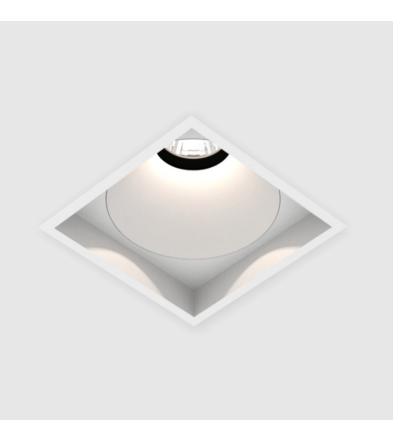

## **BIONIQ SQUARE DEEP RECESSED**

## GENERAL

| Series: Bioniq                                                                   |       |
|----------------------------------------------------------------------------------|-------|
| Subseries: Bionig Square Deep                                                    |       |
| Brand: Prolicht                                                                  |       |
| Division: Architectural                                                          |       |
| Mounting Type: Recessed                                                          |       |
| Mounting Location: Ceiling                                                       |       |
| Subcategory: Downlight                                                           |       |
| PHYSICAL                                                                         |       |
| Shape: Square                                                                    |       |
| Length (mm): 119                                                                 |       |
| Length (in): 4 <sup>11</sup> / <sub>16</sub>                                     |       |
| Width (mm): 119                                                                  |       |
| Width (in): 4 <sup>11</sup> / <sub>16</sub>                                      |       |
| Depth (mm): 150                                                                  |       |
| Depth (in): $5\frac{7}{8}$                                                       |       |
| Ceiling Thickness (mm): 10 / 12.5 / 15                                           |       |
| Ceiling Thickness (in): 3/8 or 1/2 or 9/16                                       |       |
| Min. Recessing Depth (mm): 170                                                   |       |
| Min. Recessing Depth (in): 6 <sup>11</sup> / <sub>16</sub>                       |       |
| Light Distribution: Downlight                                                    |       |
| Weight (kg): 0.626                                                               |       |
| Weight (lbs): 1.38                                                               |       |
| Fixture Finish: SSR / BKV / CWI / CRY / HAB / LAG / UFT / ITA / RUA              |       |
| MIC / FTG / MYG / TWT / LOD / PUS / FRO / FUP / KIA / POP / BLS / S              | SPG / |
| MEY / GOH / GUM / CHC / COM / ABZ / JAG / OBR / MOS / ROR                        |       |
| Fixture Material: Aluminum Die Cast                                              |       |
| Cut-out Measurements: 114mm / 4 1/2" x 114mm / 4 1/2"                            |       |
|                                                                                  |       |
| Lamp Type: LED (Zhaga Standard)                                                  |       |
| Input Wattage (W): 16.5                                                          |       |
| Total Output Wattage (W): 14                                                     |       |
| Dimming: Tri-Mode (Non-Dimming and Phase Dimming (120Vac o<br>and 0-10V Dimming) | onty) |
| Driver Included: No                                                              |       |
| Driver Location: Recessed Housing                                                |       |
| Driver Type: Constant Current - Universal                                        |       |
| Driver Class: Class 2                                                            |       |
| Input Voltage (V): 120 - 277                                                     |       |
| Constant Current (MA): 500                                                       |       |
|                                                                                  |       |